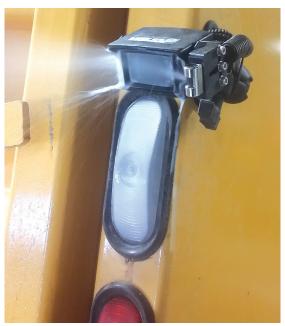

# FEATURES CWDAB-0051

**DESCRIPTION:** Non-abrasive, non-contact lens

cleaning. Camera power-wash and dry.

SUPPORT: For use with all makes/models of

vehicle exterior camera systems

OPERATION: Year-round, uses vehicle washer fluid

#### **VEHICLE APPLICATIONS**

WINTER OPERATIONS: Snowplows, spreaders

PUBLIC WORKS: Front, side, rear loading waste trucks,

street sweepers

CONSTRUCTION: Yellow iron, heavy equip, dump trucks

LANDSCAPING: Mini loaders/excavators, graders,