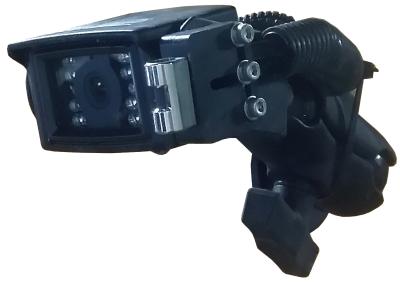

# FEATURES CWDAB-0051

**DESCRIPTION:** Non-abrasive, non-contact lens

cleaning. Camera power-wash and dry.

SUPPORT: For use with all makes/models of

vehicle exterior camera systems

OPERATION: Year-round, uses vehicle washer fluid

CONTROL: Manual, 3 position in-cab, momentary

rocker switch

CAMERA VIEW Front, rear, side, hopper, hydraulic forks,

APPLICATIONS: mechanical broom, windrow/plow

blades, automated arm, or other

extendable components

### **SPECIFICATIONS**

CONTROL: Manual operation

POWER SUPPLY: DC 12V

FUNCTION: Ignition On

FUSE: 10 amp

MOUNTING: Stainless steel

brackets/screws

4L / 1G