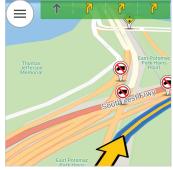

#### Keep Your Drivers Safe

- Non-distracting, driver-friendly user interface
- Clear 3D and 2D map views plus Driver Safety View for at-a-glance instructions to reduce in cab distraction
- Advance notice of upcoming lane changes with lane assist guidance and real road signage
- Prevent driver interaction when the vehicle is in motion with Driver Lock

#### Keep Drivers Compliant

- Profile options for the entire fleet with settings for Heavy, Medium and Light Duty vehicles
- ► Detour function quickly identifies an alternative truck-legal route
- Posted speed limit display plus audio and visual alerts notify a driver when they have exceeded the speed limit
- Keep drivers safe and legal with load specific routing based on 7 Hazmat categories and ADR tunnel codes