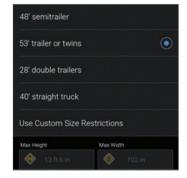

#### Keep Drivers Compliant

- Profile options for the entire fleet with settings for Heavy, Medium and Light Duty vehicles
- ► Detour function quickly identifies an alternative truck-legal route
- Posted speed limit display plus audio and visual alerts notify a driver when they have exceeded the speed limit
- Keep drivers safe and legal with load specific routing based on 7 Hazmat categories and ADR tunnel codes