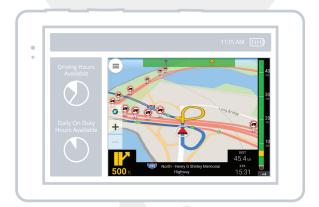

#### Keep Your Drivers Safe

- Non-distracting, driver-friendly user interface
- Clear 3D and 2D map views plus Driver Safety View for at-a-glance instructions to reduce in cab distraction
- Advance notice of upcoming lane changes with lane assist guidance and real road signage
- Prevent driver interaction when the vehicle is in motion with Driver Lock