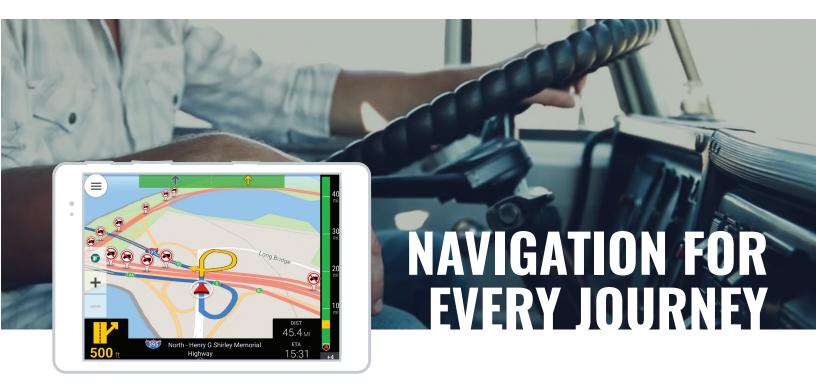

## Trusted by Drivers to Keep Them Safe, Compliant and Efficient Every Mile, Every Day

Achieve fleet-wide efficiency and consistency, by empowering your drivers with highly accurate, safe truck-legal navigation.

#### Keep Your Drivers Safe

- Non-distracting, driver-friendly user interface
- Clear 3D and 2D map views plus Driver Safety View for at-a-glance instructions to reduce in cab distraction
- Advance notice of upcoming lane changes with lane assist guidance and real road signage
- Prevent driver interaction when the vehicle is in motion with Driver Lock

#### Keep Fleets Efficient with Lower Miles & Optimal Fuel Usage

- On-board navigation for constant access to reliable routing
- ► Fast, automatic route generation and re-calculation directly on the device
- Options to integrate with workflow and dispatch applications to prevent incorrect address entry and reduce driver stress
- Build single or multiple destination routes and optimize up to 50 stops