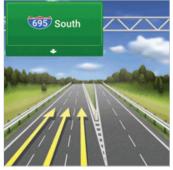

#### Keep Your Drivers Safe

- Non-distracting, driver-friendly user interface
- Clear 3D and 2D map views plus Driver Safety View for at-a-glance instructions to reduce in cab distraction
- Advance notice of upcoming lane changes with lane assist guidance and real road signage
- Prevent driver interaction when the vehicle is in motion with Driver Lock