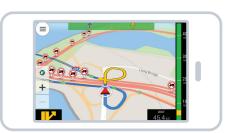

#### Keep Your Drivers Safe

- Non-distracting, driver-friendly user interface
- Clear 3D and 2D map views plus Driver Safety View for at-a-glance instructions to reduce in cab distraction
- Advance notice of upcoming lane changes with lane assist guidance and real road signage
- Prevent driver interaction when the vehicle is in motion with Driver Lock