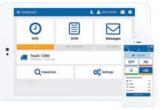

# Leading open platform for fleet management

Engine diagnostics, custom mapping and interactive dashboard reports, Marketplace for integrated Apps and software Add-Ins.

**MYGEOTAB**<sup>TM</sup>

# Driver compliance app

Simplified HOS compliance, streamlined DVIR, IFTA, Driver Identification, Messaging, plus Add-Ins available.

Geotab Drive