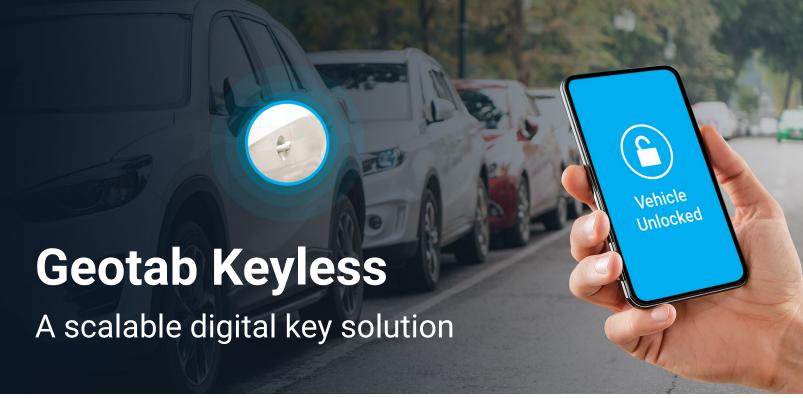

# **Optimize your fleet operations**

Save time and costs with Geotab Keyless – a solution offering secured vehicle access for pooled and shared fleets, even when vehicles are parked out of cellular coverage. Geotab Keyless is built on top of Geotab's scalable and flexible telematics platform and provides the tools you need to optimize fleet performance at every level.

## The Geotab advantage

- + Fully digitized keys that lock and unlock vehicles over the IOX-Keyless' bluetooth® connection or the cellular connection of GO devices.\*
- + Integrations with a variety of best-in-class shared mobility software solutions.
- + Easy to use APIs for quick integration into new systems.
- + Compatible with all vehicle types that have a keyfob.

#### Secured keyless access

Lock and unlock your vehicles via Bluetooth® or cellular connection without a physical key. Geotab Keyless helps ensure only authorized users access your vehicles.