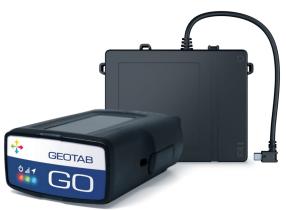

## The Geotab advantage

- + Fully digitized keys that lock and unlock vehicles over the IOX-Keyless' bluetooth® connection or the cellular connection of GO devices.\*
- + Integrations with a variety of best-in-class shared mobility software solutions.
- + Easy to use APIs for quick integration into new systems.
- + Compatible with all vehicle types that have a keyfob.

<sup>\*</sup>Available for GO9 and newer device versions.