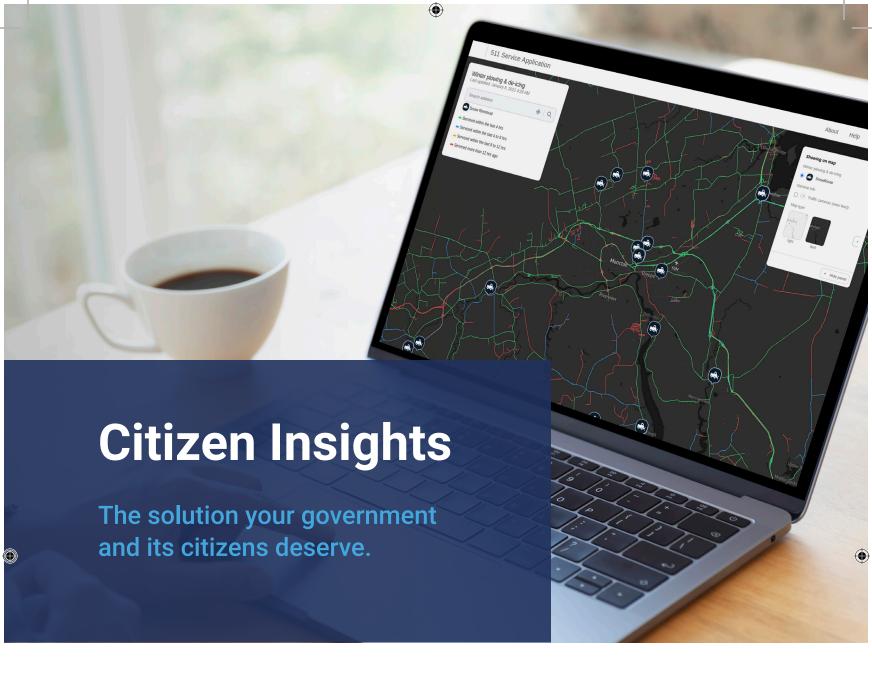

Geotab's Citizen Insights solution gives citizens up-to-date visibility into public facing services. This includes road service status for operational fleets such as snowplows, salt spreaders, waste management and street sweepers. Making this information available allows citizens to better plan their activity and helps identify and avoid areas which have not yet been serviced.

Designed especially for state, provincial, and local government agencies, the Citizen Insights solution helps maintain an open line of communication with their citizens while improving safety and transparency to reach desired operational targets.