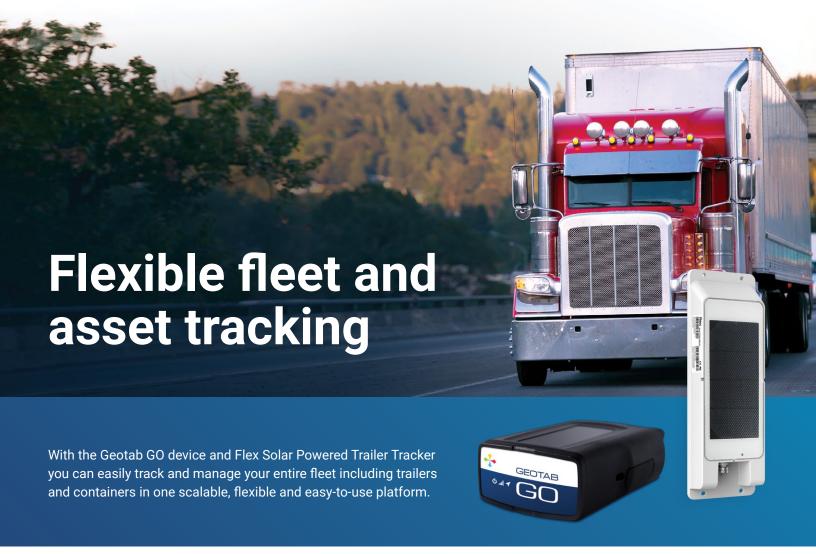

### What can the Flex Solar Powered Trailer Tracker do for you?

The Flex Solar Powered Trailer Tracker enables logistics companies to track assets in their fleet with a level of detail not found in traditional solutions. Featuring near-real-time 1-minute GPS fix capabilities under normal conditions as the standard configuration, the Flex Solar Powered Trailer Tracker helps companies:

# Better visibility

Provides the highest level of granularity for tracking location of your trailers and other assets with GPS fixes every minute, even in winter with normal use.

# Easy integration & high durability

Low barriers to adoption and minimal management of hardware. Integrates easily with MyGeotab.