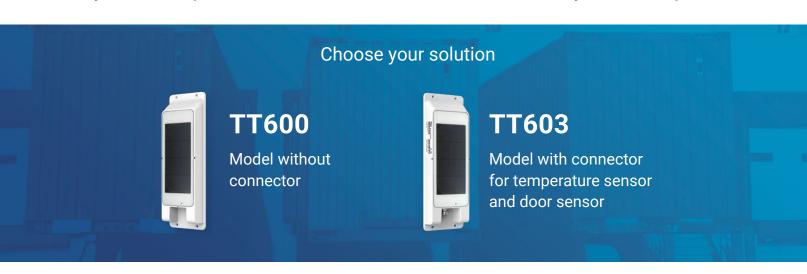

location of your trailers and other assets with GPS fixes every minute, even in winter with normal use.



## Reduced cost

Offers a more complete picture of utilization for individual trailers so you can accurately plan maintenance efforts and right-size your fleet.



# Easy integration & high durability

Low barriers to adoption and minimal management of hardware. Integrates easily with MyGeotab.

#### Better utilization of data means reduced cost

Most large fleets have underutilized trailer and other assets. The need to optimize this use is a key driver for reducing costs. The Flex Solar Powered Trailer Tracker provides detailed usage data that helps with fleet size decisions.

In many cases, a one percent reduction in fleet size more than covers the 1st year cost of implementation.