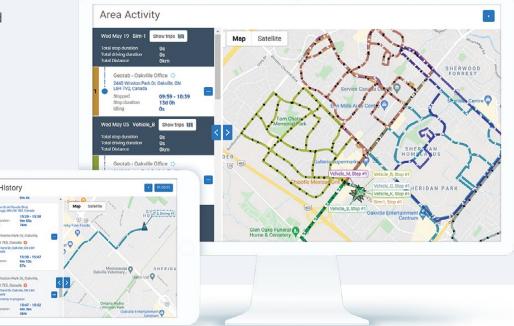

#### Mapping and spatial outputs

Utilize client-based mapping to know which roads have been serviced using interactive maps and geospatial reporting. Track live level of service compliance.

## Compliance and accountability

Access live service maps to view real-time route completion tracking. Go above and beyond for the community, make service level information available to motorists via Geotab's Citizen Insights public information system. Provide motorists with both mobile application and website access to receive service updates from government fleets. This information allows motorists to plan their commutes accordingly, avoiding roadways that could put them in harm's way.