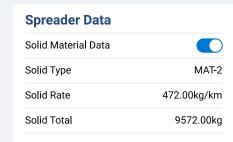

## Monitor material usage.

Avoid excessive material usage. Geotab Public Works provides fleet managers with insights from the controller, such as solid application rates, liquid application rates, solid total accumulated, liquid total accumulated, solid material type used and liquid material type use. This data helps fleet managers make informed decisions to safeguard our motorways and natural environment.

#### **Cost and material management**

Avoid overusing materials.

Manage the rates of application of salt, brine and other materials and help control costs.