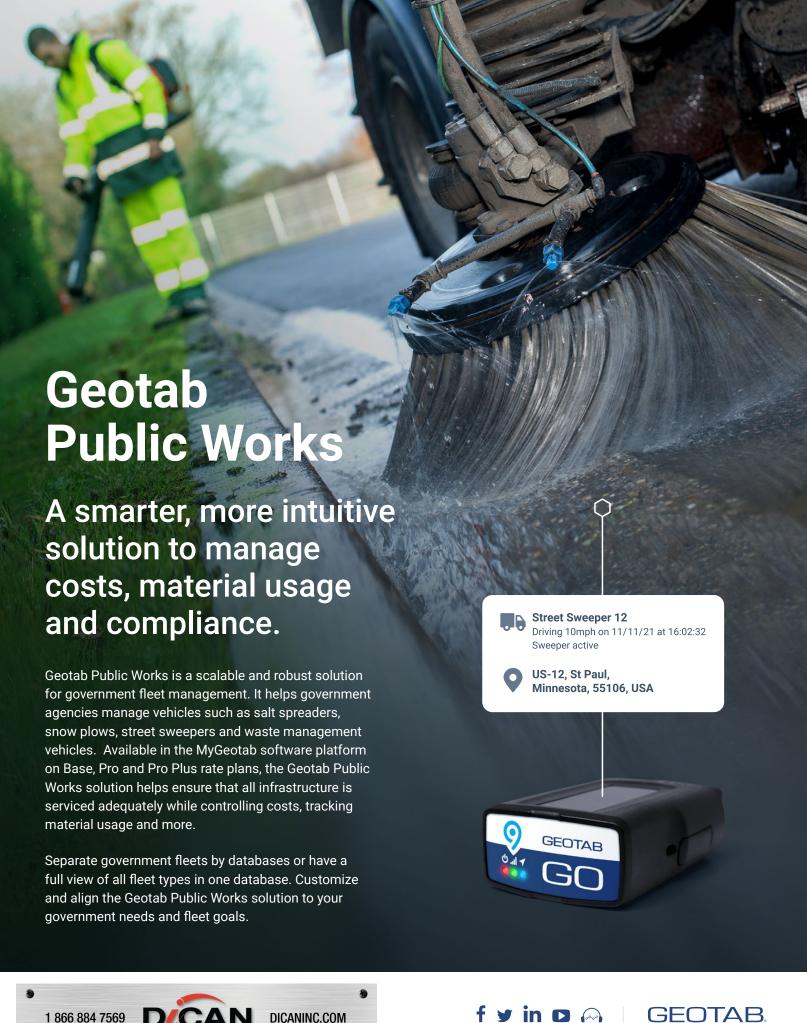

# A trusted and reliable fleet management solution.

Ensure all infrastructure is serviced adequately while controlling costs, monitoring usage, fleet health, compliance and more.

## Freedom in flexibility

The choice is yours. Separate government fleets by databases or have a full view of all fleet types in one database. Use vehicle faults and diagnostics to monitor sub-optimal vehicle performance for indicators of pending failures. Data can be used to develop preventative maintenance plans to ensure equipment availability. Customize and align the Geotab Public Works solution to your government needs and fleet goals.