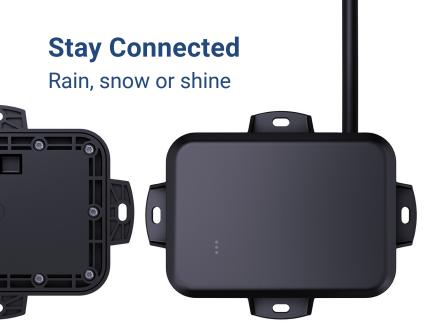

## Reliability in all environments

GO9 RUGGED is a ruggedized telematics device for harsh conditions or external installation. Track valuable assets, increase equipment uptime and lower operating costs with Geotab's innovative open platform for fleet management. Take advantage of advanced GPS technology, g-force monitoring, and engine and battery health assessment and more to make

## Highlights

- + IP68 and IP69K rated: Impact, water and humidity resistant housing
- + Operating temperature: -40 to 85°C
- + LTE connectivity available (select markets)
- Real-time equipment tracking
- OTA firmware updates
- + Accident detection and notification
- + New Global Navigation Satellite System (GNSS) module (GLONASS+GPS support) providing increasingly accurate location data