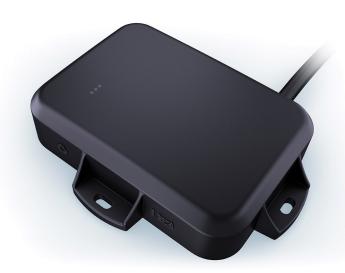

## Reliability in all environments

GO9 RUGGED is a ruggedized telematics device for harsh conditions or external installation. Track valuable assets, increase equipment uptime and lower operating costs with Geotab's innovative open platform for fleet management. Take advantage of advanced GPS technology, g-force monitoring, and engine and battery health assessment and more to make

## Highlights

- + IP68 and IP69K rated: Impact, water and humidity resistant housing
- + Operating temperature: -40 to 85°C
- + LTE connectivity available (select markets)
- Real-time equipment tracking
- OTA firmware updates
- + Accident detection and notification
- + New Global Navigation Satellite System (GNSS) module (GLONASS+GPS support) providing increasingly accurate location data