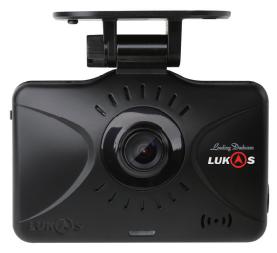

## 2CH Full HD + HD

R900

HIGHLIGHTS

Exmor R

**STARVIS** 

Front : Sony IMX 291 Exmor R STARVIS

Rear : HD CMOS Sensor

ADAS 2.0 (Advanced Driver Assistance System) -FCMD (Front Car Moving Detection) -LDWS(Lane Departure Warning System) -FCWS(Forward Collision Warning System)