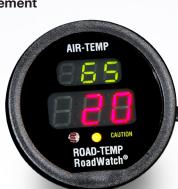

Fahrenheit or Celsius readings available

Patented sealed sensor withstands tough environments

Easy to install and service

Can operate as standalone or integrated with other vehicle controls

Ability to calibrate in the field year-round

Year-round usage (snow/ice & road painting/resurfacing)

Operating Range

Road Temp -40° to 66°C ; -40° - 150°F

RoadWatch® System Kits include: Sensor Head, Extension Cable and Temperature Display RoadWatch® System Kits 849-0262-002 (Celsius)