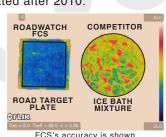

FCS's accuracy is shown by solid temperature reading of the target plate.

**DICANINC.COM** 