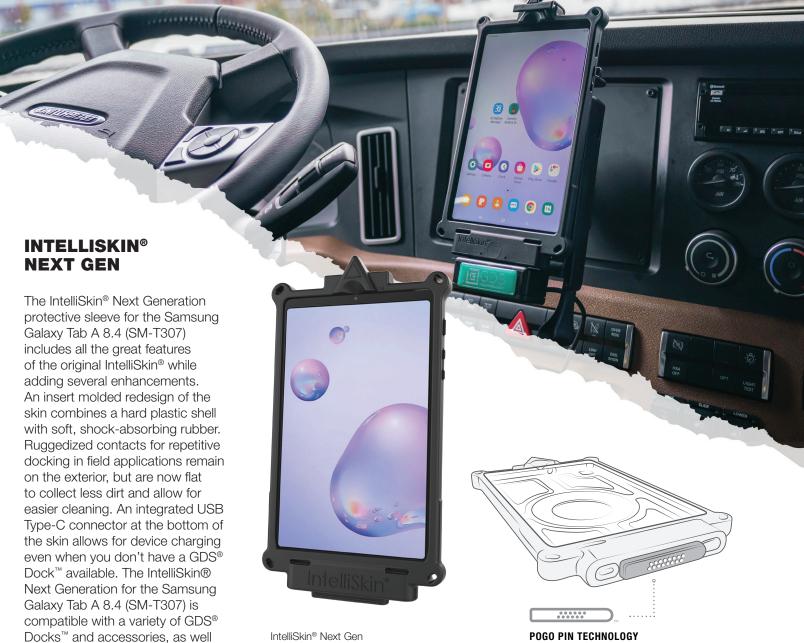

# GDS® TOUGH-DOCK™ & COOL-DOCK™

The GDS® Tough-Dock™ and GDS® Cool-Dock™ are the newest vehicle docks in the GDS® Tech™ line of vehicle docks designed to support select Samsung Galaxy tablets in a Next Gen IntelliSkin® protective sleeve for your fleet. Take advantage of a USB Type-C connector, supporting data sync and fast charging capabilities.

### **POGO PIN TECHNOLOGY**

Protects your device ports from constant plugging and unplugging.

## **UNIVERSAL DOCKING**

Pogo Pin technology allows for any IntelliSkin®-wrapped device to work within the GDS® Ecosystem™