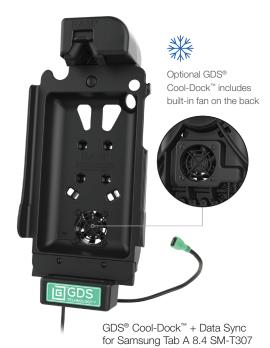

#### RIIIIT-IN FAN

12-VDC Axial cooling fan with 2.2m long long hardwire cable and SAE quick disconnect plugs available as an upgrade, or standard with all GDS® Cool-Dock™ models.