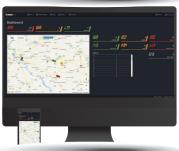

SmartView, is similar to SmartMail but delivers more advanced features such a vehicle location history and drive behavior reports. SmartView is a perfect solution for fleets who require all of the benefits of in-vehicle video and basic GPS tracking.