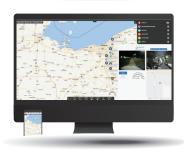

SmartView, is similar to SmartMail but delivers more advanced features such a vehicle location history and drive behavior reports. SmartView is a perfect solution for fleets who require all of the benefits of in-vehicle video and basic GPS tracking.