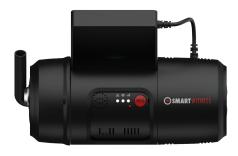

#### Rear View - Driver Facing

#### Front View - Road Facing

The SmartWitness CP2-NA-LTE is the world's most advanced incident camera with 1080p HD video, built-in WiFi, bluetooth 4.2 and LTE, live GPS position and driver behavior reports to support post incident analysis. The CP2-NA-LTE will record exactly what happened before, during and after an incident. It will record the driver's view of the road, vehicle location, impact force, audio, speed, acceleration, braking and steering. Easily attach a second camera