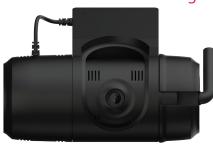

#### Front View - Road Facing

The SmartWitness CP2-NA-LTE is the world's most advanced incident camera with 1080p HD video, built-in WiFi, bluetooth 4.2 and LTE, live GPS position and driver behavior reports to support post incident analysis. The CP2-NA-LTE will record exactly what happened before, during and after an incident. It will record the driver's view of the road, vehicle location, impact force, audio, speed, acceleration, braking and steering. Easily attach a second camera

#### **Features:**

- 1080P HD video with 150° wide angle lens
- Up to 128 GB SD storage
- Real-time video sent via email or to your telematics software
- Up to 166 hours of local storage
- Instant notification of events & live GPS location tracking
- Tamper-resistant design
- Built-in WiFi, Bluetooth 4.2 and LTE