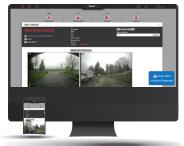

#### Rear View - Driver Facing

#### Front View - Road Facing

The SmartWitness CP2-NA-LTE is the world's most advanced incident camera with 1080p HD video, built-in WiFi, bluetooth 4.2 and LTE, live GPS position and driver behavior reports to support post incident analysis. The CP2-NA-LTE will record exactly what happened before, during and after an incident. It will record the driver's view of the road, vehicle location, impact force, audio, speed, acceleration, braking and steering. Easily attach a second camera