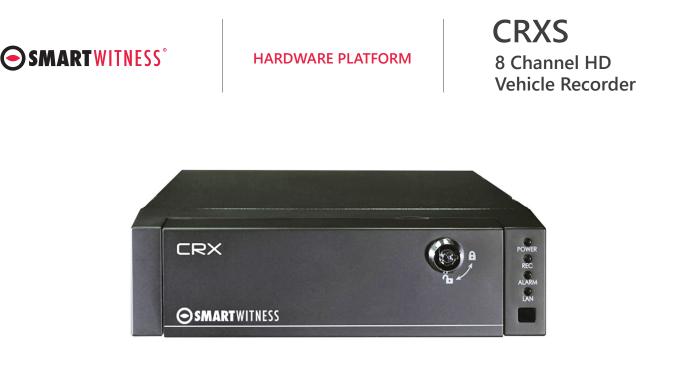

## SURVEILLANCE + STORAGE

The CRXS is an HD, cloud-connected MDVR designed to record high-resolution telematics data providing powerful insights into driving dynamics like harsh braking, cornering and accelerating. Supporting up to 8 cameras, video can be captured in and around vehicles with an optional monitor to increase driver visibility. Events, including accidents, are automatically uploaded to the cloud along with live-stream and historical data access available. Packed with sensors and high-speed connectivity, the CRXS provides real-time decision making capabilities for operators and managers to coach drivers, capture incidents and reduce cost.

# **CRX Technical Specifications**

| .ED                        | Power / Record / Alarm / LAN                                                                                             |                                                                     |      |                      |
|----------------------------|--------------------------------------------------------------------------------------------------------------------------|---------------------------------------------------------------------|------|----------------------|
| Storage<br>Temperature     | -20°C ~ 70°C                                                                                                             |                                                                     |      |                      |
| Operational<br>Temperature | -10°C ~ 60°C (SSD) / -10°C ~ 45°C (HDD)                                                                                  |                                                                     |      |                      |
| Power Input                | DC8 ~ 40V                                                                                                                |                                                                     |      |                      |
| Power Output               | DC 12V: 1 (front) + 1 (rear)                                                                                             |                                                                     |      |                      |
| Ambient Humidity           | 0~90%                                                                                                                    |                                                                     |      |                      |
| nput Device                | Built-in keypad; 10 buttons                                                                                              | Shock Toleran                                                       | ice  | 3G (with SSD)        |
| Recording Resolution       | 5MP (2592x1944), 4MP (2560x1440), 3MP (2048x1536)<br>Full HD (1920x1080), AHD (1280x720), WD1 (960x480),<br>SD (720x480) |                                                                     |      |                      |
| Recording Speed            | NTSC: Up to 30 FPS / PAL: Up to 25 FPS                                                                                   |                                                                     |      |                      |
| Recording Mode             | Continuous, event and dual mode                                                                                          |                                                                     |      |                      |
| itorage                    | SD: Supports up to 128GB (FAT32) / HDD/SSD: Supports up to 2TB                                                           |                                                                     |      |                      |
| ecording Channels          | 8 x Video (HD/NTSC/PAL)<br>8 x Audio                                                                                     | Video In /<br>Video Out2 x Input (front, rear)<br>1 x Output (rear) |      |                      |
| SPS Port                   | External GPS (Glonass) 1 each                                                                                            |                                                                     |      |                      |
| 3-Sensor                   | Internal 3-axis, Gyro-sensor                                                                                             |                                                                     |      |                      |
| ignal                      | 6: Left, right, brake, reverse, speed pulse, RPM                                                                         |                                                                     |      |                      |
| Narm In / Out              | 8 x Input<br>2 x Output                                                                                                  |                                                                     |      |                      |
| erial Port                 | RS-232C; max. 9 each                                                                                                     |                                                                     |      |                      |
| Cellular                   | Yes; External                                                                                                            |                                                                     |      |                      |
| /lax Data Rate             | UL: 5 Mbps, DL: 10 Mbps                                                                                                  |                                                                     |      |                      |
| ViFi                       | Optional                                                                                                                 |                                                                     |      |                      |
| AN                         | 10/100 Mbps                                                                                                              |                                                                     |      |                      |
| martAPI Integrated         | Yes                                                                                                                      | Viewer Softw                                                        | /are | Windows and<br>MacOS |
| Data Analysis<br>oftware   | Windows only                                                                                                             | Warranty                                                            |      | 2-year standard      |